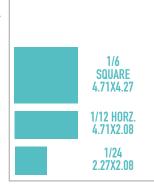

## RESERVE YOUR AD SPACE TODAY.

| DISPLAY                                      |       |       |       |      |      |      |  |
|----------------------------------------------|-------|-------|-------|------|------|------|--|
| Display Size                                 | 1x    | 8x    | 13x   | 26x  | 36x  | 52x  |  |
| <b>1/6 Square</b> (4 Units) 4.71 x 4.27      | \$120 | \$115 | \$110 | \$95 | \$85 | \$75 |  |
| <b>1/12 Horizontal</b> (2 Units) 4.71 x 2.08 | \$70  | \$65  | \$60  | \$55 | \$48 | \$45 |  |
| <b>1/24</b> (1 Units) 2.27 x 2.08            | \$45  | \$42  | \$40  | \$35 | \$38 | \$30 |  |